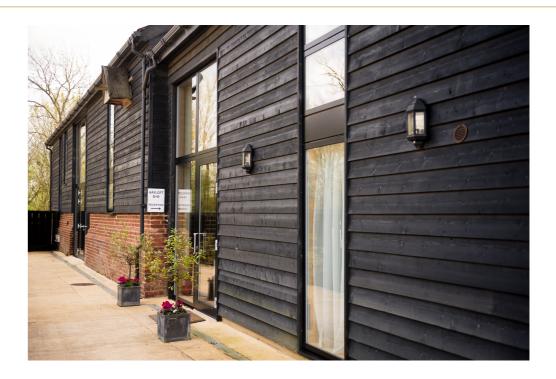

## **HAYLOFT**

The Hayloft Barn was restored over a 2 year period and opened in 2018. There are 14 bedrooms. Each bedroom has their own ensuite, complete with fluffy towels, hairdryer and tea and coffee making facilities.

The Hayloft Barn has a bright and beautiful dining room where a delicious locally sourced continental breakfast is served. All rates are inclusive of breakfast.

|                                                 | 2024                    | 2025           | 2026           |
|-------------------------------------------------|-------------------------|----------------|----------------|
| Double Room<br>Max 2 Guests (10<br>rooms)       | £140 per night          | £140 per night | £150 per night |
| Double Room<br>Wheelchair Accessible            | £140 per night (1 room) | £140 per night | £150 per night |
| Twin Room<br>Max 2 guests (1 room)              | £140 per night          | £140 per night | £150 per night |
| Triple Room<br>Max 3 guests (1 room)            | £160 per night          | £160 per night | £180 per night |
| Large Double Stable ro<br>Max 2 guests (1 room) | eom<br>£160 per night   | £160 per night | £180 per night |